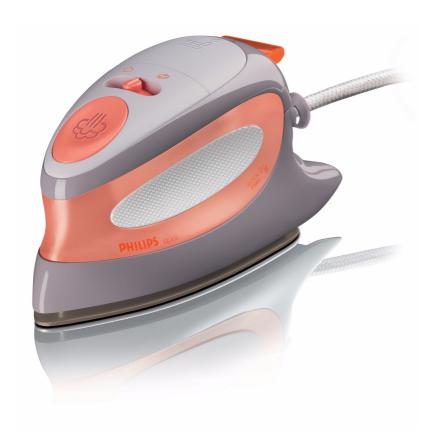

Philips Compact steam iron

GC650

### Professional results on the go!

This incredibly compact and perfectly designed iron gives you great results wherever you are. Thanks to its powerful steam and unique ergonomic grip, removing creases is just as effective and effortless as when you use your regular iron.

#### **Comfortable ironing**

- The iron is suitable for use with tap water
- Soft grip for lasting ironing comfort

Compact steam iron